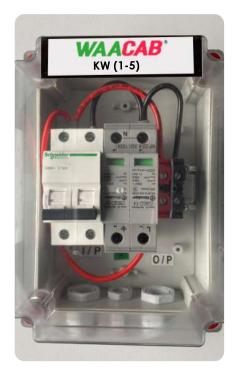

| 0 5/0 | WAACAB*<br>KW (5-10) |     |
|-------|----------------------|-----|
| FFF   | , 自然情情               | 000 |
| 1000  |                      | O/P |
|       |                      | 1   |

|        | DCDB 12-15 KW (3in-3out) |                  |       |      |  |
|--------|--------------------------|------------------|-------|------|--|
| Sr No. | Product Detail           | Make             | Unit. | Qty. |  |
| 1      | 1000V DC SPD             | Finder / Phoenix | Nos.  | 2    |  |
| 2      | 15A 1000V DC Fuse        | Mersen           | Nos.  | 3    |  |
| 3      | 280x190x100mm Box        | Electrocom       | Nos.  | 1    |  |
| 4      | 4 Sqmm DC Cable          | WAACAB           | Mtr.  | 2    |  |
| 5      | PG 13.5 Cable gland      | Jigo             | Nos.  | 4    |  |
| 6      | PG 7 Cable gland         | Jigo             | Nos.  | 1    |  |
| 7      | Connector                | Connectwell      | Nos.  | 10   |  |
| 8      | End Clamp, Endplate      | Connectwell      | Nos.  | 2    |  |