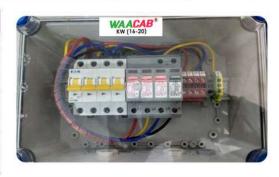

| 0 5/0 | WAACAB*<br>KW (5-10) |     |
|-------|----------------------|-----|
| FFF   | , 自然情情               | 000 |
| 1000  |                      | O/P |
|       |                      | 1   |

|        | DCDB 12-15 KW (3in-3out) |                  |       |      |  |
|--------|--------------------------|------------------|-------|------|--|
| Sr No. | Product Detail           | Make             | Unit. | Qty. |  |
| 1      | 1000V DC SPD             | Finder / Phoenix | Nos.  | 2    |  |
| 2      | 15A 1000V DC Fuse        | Mersen           | Nos.  | 3    |  |
| 3      | 280x190x100mm Box        | Electrocom       | Nos.  | 1    |  |
| 4      | 4 Sqmm DC Cable          | WAACAB           | Mtr.  | 2    |  |
| 5      | PG 13.5 Cable gland      | Jigo             | Nos.  | 4    |  |
| 6      | PG 7 Cable gland         | Jigo             | Nos.  | 1    |  |
| 7      | Connector                | Connectwell      | Nos.  | 10   |  |
| 8      | End Clamp, Endplate      | Connectwell      | Nos.  | 2    |  |

| Sr No. | <b>Product Detail</b>   | Make              | Unit. | Qty. |
|--------|-------------------------|-------------------|-------|------|
| 1      | 1000V DC SPD            | Finder / Phoenix  | Nos.  | 2    |
| 2      | 15A 1000V Fuse & Holder | Mersen            | Nos.  | 4    |
| 3      | 280x280x130mm Box       | Trinity           | Nos.  | 1    |
| 4      | Mounting Plate          | MS Poweder Coated | Nos.  | 1    |
| 5      | 4 Sqmm DC Cable         | WAACAB            | Mtr.  | 2    |
| 6      | PG 13.5 Cable gland     | Jigo              | Nos.  | 1    |
| 7      | PG 7 Cable gland        | Jigo              | Nos.  | 16   |
| 8      | Connector               | Connectwell       | Nos.  | 13   |
| 9      | End Clamp, Endplate     | Connectwell       | Nos.  | 4    |