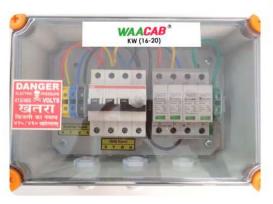

| 0 5/0 | WAACAB*<br>KW (5-10) |     |
|-------|----------------------|-----|
| FFF   | , 自然情情               | 000 |
| 1000  |                      | O/P |
|       |                      | 1   |

|        | DCDB 12-15 KW (3in-3out) |                  |       |      |  |
|--------|--------------------------|------------------|-------|------|--|
| Sr No. | Product Detail           | Make             | Unit. | Qty. |  |
| 1      | 1000V DC SPD             | Finder / Phoenix | Nos.  | 2    |  |
| 2      | 15A 1000V DC Fuse        | Mersen           | Nos.  | 3    |  |
| 3      | 280x190x100mm Box        | Electrocom       | Nos.  | 1    |  |
| 4      | 4 Sqmm DC Cable          | WAACAB           | Mtr.  | 2    |  |
| 5      | PG 13.5 Cable gland      | Jigo             | Nos.  | 4    |  |
| 6      | PG 7 Cable gland         | Jigo             | Nos.  | 1    |  |
| 7      | Connector                | Connectwell      | Nos.  | 10   |  |
| 8      | End Clamp, Endplate      | Connectwell      | Nos.  | 2    |  |

| Sr No. | <b>Product Detail</b>   | Make              | Unit. | Qty. |
|--------|-------------------------|-------------------|-------|------|
| 1      | 1000V DC SPD            | Finder / Phoenix  | Nos.  | 2    |
| 2      | 15A 1000V Fuse & Holder | Mersen            | Nos.  | 4    |
| 3      | 280x280x130mm Box       | Trinity           | Nos.  | 1    |
| 4      | Mounting Plate          | MS Poweder Coated | Nos.  | 1    |
| 5      | 4 Sqmm DC Cable         | WAACAB            | Mtr.  | 2    |
| 6      | PG 13.5 Cable gland     | Jigo              | Nos.  | 1    |
| 7      | PG 7 Cable gland        | Jigo              | Nos.  | 16   |
| 8      | Connector               | Connectwell       | Nos.  | 13   |
| 9      | End Clamp, Endplate     | Connectwell       | Nos.  | 4    |