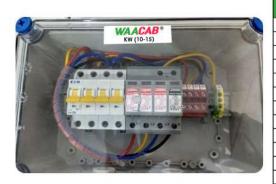

|        | DCDB 4-7 KW(2in-2out)With SPD & Fuse |                  |       |      |  |
|--------|--------------------------------------|------------------|-------|------|--|
| Sr No. | Product Detail                       | Make             | Unit. | Qty. |  |
| 1      | DC SPD 600V                          | Finder / Phoenix | Nos.  | 2    |  |
| 2      | Fuse & Fuse Holder                   | Mersen           | Nos.  | 2    |  |
| 3      | IP66 Box PC Cover 180x180x130mm      | Electrocom       | Nos.  | 1    |  |
| 4      | 4 Sqmm DC Cable                      | WAACAB           | Mtr.  | 1    |  |
| 5      | PG 13.5 Cable gland                  | Jigo             | Nos.  | 4    |  |
| 6      | PG 7 Cable gland                     | Jigo             | Nos.  | 1    |  |
| 7      | Connector                            | Connectwell      | Nos.  | 7    |  |
| 8      | End Clamp, Endplate                  | Connectwell      | Nos.  | 2    |  |

| DCDB 7-12 KW (2in-2out) |                     |                        |       |      |
|-------------------------|---------------------|------------------------|-------|------|
| Sr No.                  | Product Detail      | Make                   | Unit. | Qty. |
| 1                       | 1000V DC SPD        | Finder / Phoenix       | Nos.  | 2    |
| 2                       | 15A 1000V DC Fuse   | Mersen                 | Nos.  | 2    |
| 3                       | 280x190x100mm Box   | Electrocom/Punit IP 66 | Nos.  | 1    |
| 4                       | 4 Sqmm DC Cable     | WAACAB                 | Mtr.  | 2    |
| 5                       | PG 13.5 Cable gland | Jigo                   | Nos.  | 4    |
| 6                       | PG 7 Cable gland    | Jigo                   | Nos.  | 1    |
| 7                       | Connector           | Connectwell            | Nos.  | 7    |
| 8                       | End Clamp, Endplate | Connectwell            | Nos.  | 2    |