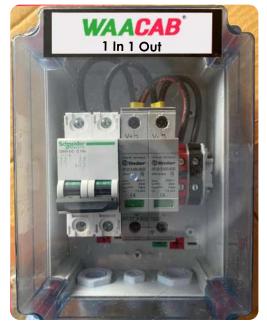

| Sr No. | Product Detail                  | Make                   | Unit. | Qty. |
|--------|---------------------------------|------------------------|-------|------|
| 1      | DC SPD 600V                     | Finder / Phoenix       | Nos.  | 1    |
| 2      | Fuse & Fuse Holder              | Mersen                 | Nos.  | 1    |
| 3      | IP66 Box PC Cover 180x130x100mm | Electrocom/Punit IP 66 | Nos.  | 1    |
| 4      | 4 Sqmm DC Cable                 | WAACAB                 | Mtr.  | 1    |
| 5      | PG 13.5 Cable gland             | Jigo                   | Nos.  | 2    |
| 6      | PG 7 Cable gland                | Jigo                   | Nos.  | 1    |
| 7      | Connector                       | Connectwell            | Nos.  | 3    |
| 8      | End Clamp, Endplate             | Connectwell            | Nos.  | 2    |

| Sr No. | Product Detail                  | Make                   | Unit. | Qty. |
|--------|---------------------------------|------------------------|-------|------|
| 1      | DC SPD 1000V                    | Finder / Phoenix       | Nos.  | 1    |
| 2      | Fuse & Fuse Holder              | Mersen                 | Nos.  | 1    |
| 3      | IP66 Box PC Cover 180x130x100mm | Electrocom/Punit IP 66 | Nos.  | 1    |
| 4      | 4 Sqmm DC Cable                 | WAACAB                 | Mtr.  | 1    |
| 5      | PG 13.5 Cable gland             | Jigo                   | Nos.  | 2    |
| 6      | PG 7 Cable gland                | Jigo                   | Nos.  | 1    |
| 7      | Connector                       | Connectwell            | Nos.  | 3    |
| 8      | End Clamp, Endplate             | Connectwell            | Nos.  | 2    |