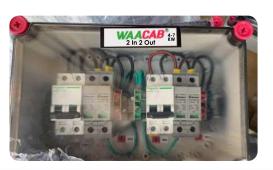

|        | DCDB 4-7 KW(2in-2out)With SPD & Fuse |                  |       |      |  |
|--------|--------------------------------------|------------------|-------|------|--|
| Sr No. | Product Detail                       | Make             | Unit. | Qty. |  |
| 1      | DC SPD 600V                          | Finder / Phoenix | Nos.  | 2    |  |
| 2      | Fuse & Fuse Holder                   | Mersen           | Nos.  | 2    |  |
| 3      | IP66 Box PC Cover 180x180x130mm      | Electrocom       | Nos.  | 1    |  |
| 4      | 4 Sqmm DC Cable                      | WAACAB           | Mtr.  | 1    |  |
| 5      | PG 13.5 Cable gland                  | Jigo             | Nos.  | 4    |  |
| 6      | PG 7 Cable gland                     | Jigo             | Nos.  | 1    |  |
| 7      | Connector                            | Connectwell      | Nos.  | 7    |  |
| 8      | End Clamp, Endplate                  | Connectwell      | Nos.  | 2    |  |

| DCDB 7-12 KW (2in-2out) |                     |                        |       |      |
|-------------------------|---------------------|------------------------|-------|------|
| Sr No.                  | Product Detail      | Make                   | Unit. | Qty. |
| 1                       | 1000V DC SPD        | Finder / Phoenix       | Nos.  | 2    |
| 2                       | 15A 1000V DC Fuse   | Mersen                 | Nos.  | 2    |
| 3                       | 280x190x100mm Box   | Electrocom/Punit IP 66 | Nos.  | 1    |
| 4                       | 4 Sqmm DC Cable     | WAACAB                 | Mtr.  | 2    |
| 5                       | PG 13.5 Cable gland | Jigo                   | Nos.  | 4    |
| 6                       | PG 7 Cable gland    | Jigo                   | Nos.  | 1    |
| 7                       | Connector           | Connectwell            | Nos.  | 7    |
| 8                       | End Clamp, Endplate | Connectwell            | Nos.  | 2    |